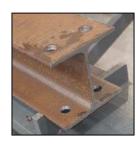

The operator loads the drilling table with several profiles behind each other, after which the horizontal drilling unit provides one or more profiles with the programmed hole pattern. By drilling holes through both flanges/sides or by rotating a profile it is possible to drill the material on all sides. The V600 drilling machine can also carry out thread tapping.