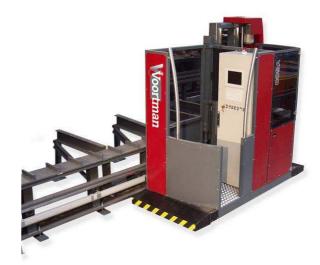

## **V600** Drilling system

The V600 drilling system is suitable for structural steel fabricators with a limited floor space. This machine is fitted with one horizontal drilling unit, where the drilling cabinet is moved along the drilling table. Due to this, the system uses very little floor surface and which is a big advantage because of the fixed drilling table, the necessary floor surface, in comparison with a 3-spindle drilling system with infeed and outfeed conveyers, is reduced by approximately 60%.

The operator loads the drilling table with several profiles behind each other, after which the horizontal drilling unit provides one or more profiles with the programmed hole pattern. By drilling holes through both flanges/sides or by rotating a profile it is possible to drill the material on all sides. The V600 drilling machine can also carry out thread tapping.

A vertical hydraulic clamp, which clamps the product to the table during drilling, is fixed at the front of the drilling cabin. For tool changing, the drilling unit is provided with a manual quick-change adapter. After replacing a drill the length of the new tool is automatically measured and before starting the drilling process the web and flange height will be measured automatically. The holes in the flanges can be positioned with regard to the centre of the measured flange height or the actual web height. For an accurate drilling process the DSTV-data from the 3D drawing program is read into the machine using a CD or Wireless network link, after that the production can start.