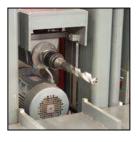

A vertical hydraulic clamp, which clamps the product to the table during drilling, is fixed at the front of the drilling cabin. For tool changing, the drilling unit is provided with a manual quick-change adapter. After replacing a drill the length of the new tool is automatically measured and before starting the drilling process the web and flange height will be measured automatically. The holes in the flanges can be positioned with regard to the centre of the measured flange height or the actual web height. For an accurate drilling process the DSTV-data from the 3D drawing program is read into the machine using a CD or Wireless network link, after that the production can start.

## VDH 100 Drilling unit

| Drill diameter        | 8 - 40 mm                |
|-----------------------|--------------------------|
| Thread tapping        | M8 - M24                 |
| Quick change adapter  | yes                      |
| Lubricant             | internal cooling air/oil |
| Centring possibility  | yes                      |
| Min./max. spindle rpm | 200 rpm/ 1.200 rpm       |