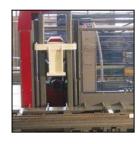

A vertical hydraulic clamp, which clamps the product to the table during drilling, is fixed at the front of the drilling cabin. For tool changing, the drilling unit is provided with a manual quick-change adapter. After replacing a drill the length of the new tool is automatically measured and before starting the drilling process the web and flange height will be measured automatically. The holes in the flanges can be positioned with regard to the centre of the measured flange height or the actual web height. For an accurate drilling process the DSTV-data from the 3D drawing program is read into the machine using a CD or Wireless network link, after that the production can start.