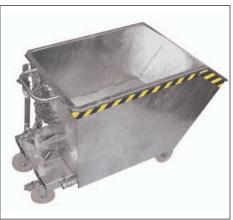

#### Type SGU with wheels

Type SGU in emptying position

Type SGU galvanized with wheels

Type SGU with supporting feet for use with a pallet truck

| Туре    | <b>Volume</b><br>(approx.) in m <sup>3</sup> | <b>Dimensions</b><br>in mm (I x w x h) | Load capacity<br>in kg | Weight<br>painted in kg |
|---------|----------------------------------------------|----------------------------------------|------------------------|-------------------------|
| SGU 30  | 0.30                                         | 1440 x 680 x 580                       | 750                    | 125                     |
| SGU 50  | 0.50                                         | 1440 x 780 x 680                       | 1000                   | 137                     |
| SGU 75  | 0.75                                         | 1440 x 1280 x 680                      | 1000                   | 182                     |
| SGU 100 | 1.00                                         | 1640 x 1280 x 780                      | 1500                   | 211                     |
| SGU 150 | 1.50                                         | 1640 x 1280 x 1090                     | 1500                   | 247                     |