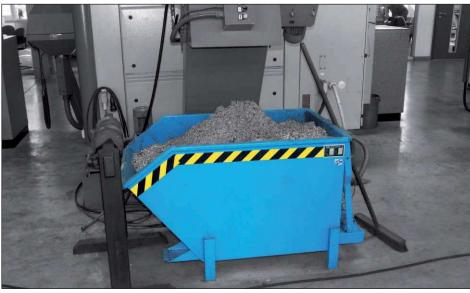

#### Type SGU with wheels

Type SGU in emptying position

Type SGU galvanized with wheels

Type SGU with supporting feet for use with a pallet truck

| Туре    | <b>Volume</b><br>(approx.) in m <sup>3</sup> | <b>Dimensions</b><br>in mm (I x w x h) | Load capacity<br>in kg | Weight<br>painted in kg |
|---------|----------------------------------------------|----------------------------------------|------------------------|-------------------------|
| SGU 30  | 0.30                                         | 1440 x 680 x 580                       | 750                    | 125                     |
| SGU 50  | 0.50                                         | 1440 x 780 x 680                       | 1000                   | 137                     |
| SGU 75  | 0.75                                         | 1440 x 1280 x 680                      | 1000                   | 182                     |
| SGU 100 | 1.00                                         | 1640 x 1280 x 780                      | 1500                   | 211                     |
| SGU 150 | 1.50                                         | 1640 x 1280 x 1090                     | 1500                   | 247                     |