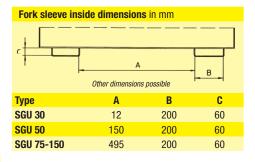

# Specially designed to separate liquids from solids and collect them

- perforated intermediate floor 100 mm above the floor, perforation Ø 3 mm, separation 6 mm
- 1" drain-cock for drainage of liquids
- can be emptied at any height by cable operated from the driver's seat
- body wall with reinforced edging
- sturdy frame with fork sleeves
- can be secured to prevent slipping and unintentional emptying
- welding, oil- and watertight