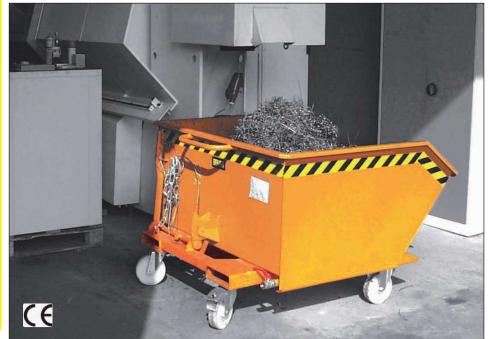

#### Type SGU with wheels

Type SGU in emptying position

Type SGU galvanized with wheels

Type SGU with supporting feet for use with a pallet truck

| Туре    | <b>Volume</b><br>(approx.) in m <sup>3</sup> | <b>Dimensions</b><br>in mm (I x w x h) | Load capacity<br>in kg | Weight<br>painted in kg |
|---------|----------------------------------------------|----------------------------------------|------------------------|-------------------------|
| SGU 30  | 0.30                                         | 1440 x 680 x 580                       | 750                    | 125                     |
| SGU 50  | 0.50                                         | 1440 x 780 x 680                       | 1000                   | 137                     |
| SGU 75  | 0.75                                         | 1440 x 1280 x 680                      | 1000                   | 182                     |
| SGU 100 | 1.00                                         | 1640 x 1280 x 780                      | 1500                   | 211                     |
| SGU 150 | 1.50                                         | 1640 x 1280 x 1090                     | 1500                   | 247                     |