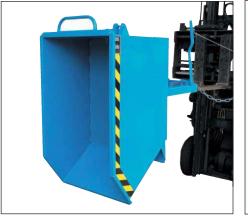

#### Type SGU with wheels

Type SGU in emptying position

Type SGU galvanized with wheels

Type SGU with supporting feet for use with a pallet truck

| Туре    | <b>Volume</b><br>(approx.) in m <sup>3</sup> | <b>Dimensions</b><br>in mm (I x w x h) | Load capacity<br>in kg | Weight<br>painted in kg |
|---------|----------------------------------------------|----------------------------------------|------------------------|-------------------------|
| SGU 30  | 0.30                                         | 1440 x 680 x 580                       | 750                    | 125                     |
| SGU 50  | 0.50                                         | 1440 x 780 x 680                       | 1000                   | 137                     |
| SGU 75  | 0.75                                         | 1440 x 1280 x 680                      | 1000                   | 182                     |
| SGU 100 | 1.00                                         | 1640 x 1280 x 780                      | 1500                   | 211                     |
| SGU 150 | 1.50                                         | 1640 x 1280 x 1090                     | 1500                   | 247                     |