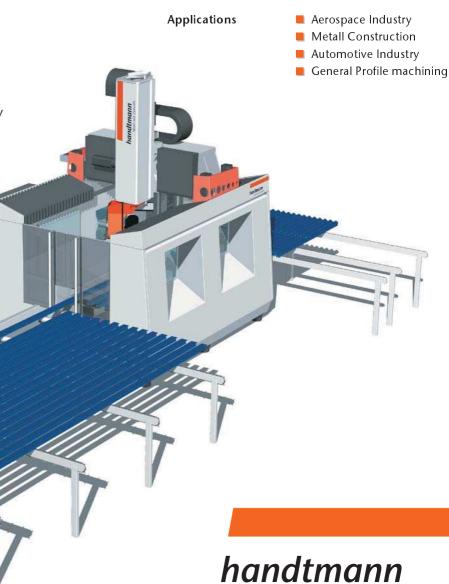

## The fully automatic Profile Machining Center from Handtmann

- Fully automatic machining center with integrated automatic material handling
- Complete machining from the bar stock from all six sides
- Innovative clamping technology, independend from profile dimension
- Continuous milling operations along the total part length
- Integrated 3D sawing, sawblade diameter up to 500 mm
- Latest digital control and drive technology from SIEMENS

Enter a new age of high speed profile machining with the fully automatic machining center PBZ® DL from Handtmann.

Ideas for the future.