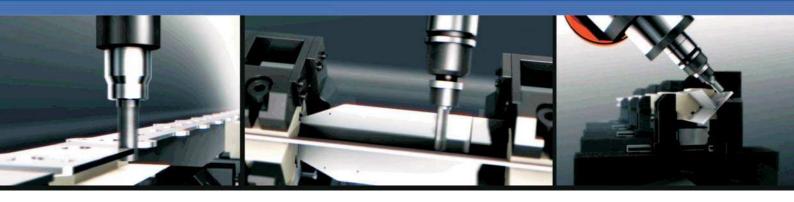

## The fully automatic Profile Machining Center from Handtmann

- Fully automatic machining center with integrated automatic material handling
- Complete machining from the bar stock from all six sides
- Innovative clamping technology, independend from profile dimension
- Continuous milling operations along the total part length
- Integrated 3D sawing, sawblade diameter up to 500 mm
- Latest digital control and drive technology from SIEMENS

Enter a new age of high speed profile machining with the fully automatic machining center PBZ® DL from Handtmann.

Ideas for the future.