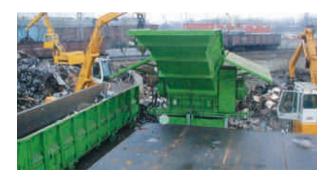

### ■ PSC / PDC range

Single or double acting baling presses

### **■ PAV range**

Car balers with press-wings