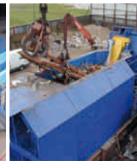

# TO SHREDD

**■ CIV range** 

Shears with press wings

**■ CIB** range

Shears with lateral precompression wings

**■ CIC range** 

Automatic shears with continuous operation