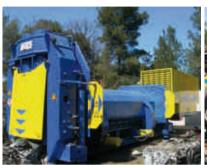

#### **TO SHEAR**

| AKROS HENSCHEL SHEARS            |                                      |                                                                                                                               |  |  |
|----------------------------------|--------------------------------------|-------------------------------------------------------------------------------------------------------------------------------|--|--|
| RANGE                            | FORCE                                | VERSION                                                                                                                       |  |  |
| With press-wings                 |                                      |                                                                                                                               |  |  |
| CIV                              | 500 - 600 t                          | Electric - Diesel - Semi mobile - Mobile                                                                                      |  |  |
|                                  | 630 - 800 - 1000 t                   | Electric - Diesel                                                                                                             |  |  |
| With lateral pre-compression box |                                      |                                                                                                                               |  |  |
| CIB                              | 900 - 1000 - 1250<br>- 1350 - 1600 t | Electric - 2 or 3 operating levels - Single<br>or double part lids - Parallel or angle<br>adjustable lateral compression wing |  |  |
| With continuous operation        |                                      |                                                                                                                               |  |  |
| CIC                              | 500 - 600 t                          | Electric - Diesel - Semi mobile                                                                                               |  |  |
|                                  | 700 - 800 t                          | Electric - Diesel                                                                                                             |  |  |
|                                  | 1000 - 1100 - 1300 t                 | Electric                                                                                                                      |  |  |

# TO SHREDD

**■ CIV range** 

Shears with press wings

**■ CIB** range

Shears with lateral precompression wings

**■ CIC range** 

Automatic shears with continuous operation