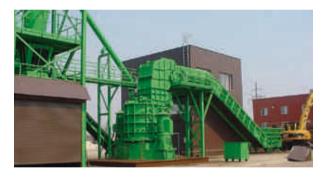

# TO SHREDD

**■ CIV range** 

Shears with press wings

**■ CIB** range

Shears with lateral precompression wings

**■ CIC range** 

Automatic shears with continuous operation

#### **TO SHEAR**

| AKROS HENSCHEL SHEARS            |                                      |                                                                                                                               |  |  |
|----------------------------------|--------------------------------------|-------------------------------------------------------------------------------------------------------------------------------|--|--|
| RANGE                            | FORCE                                | VERSION                                                                                                                       |  |  |
| With press-wings                 |                                      |                                                                                                                               |  |  |
| CIV                              | 500 - 600 t                          | Electric - Diesel - Semi mobile - Mobile                                                                                      |  |  |
|                                  | 630 - 800 - 1000 t                   | Electric - Diesel                                                                                                             |  |  |
| With lateral pre-compression box |                                      |                                                                                                                               |  |  |
| CIB                              | 900 - 1000 - 1250<br>- 1350 - 1600 t | Electric - 2 or 3 operating levels - Single<br>or double part lids - Parallel or angle<br>adjustable lateral compression wing |  |  |
| With continuous operation        |                                      |                                                                                                                               |  |  |
| CIC                              | 500 - 600 t                          | Electric - Diesel - Semi mobile                                                                                               |  |  |
|                                  | 700 - 800 t                          | Electric - Diesel                                                                                                             |  |  |
|                                  | 1000 - 1100 - 1300 t                 | Electric                                                                                                                      |  |  |