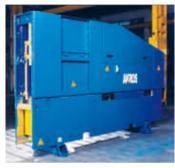

# TO SHREDD

**■ CIV range** 

Shears with press wings

**■ CIB** range

Shears with lateral precompression wings

**■ CIC range** 

Automatic shears with continuous operation