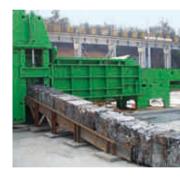

### ■ PSC / PDC range

Single or double acting baling presses

### **■ PTC range**

Triple acting baling presses