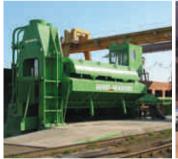

#### **TO SHEAR**

| AKROS HENSCHEL SHEARS            |                                      |                                                                                                                               |  |  |
|----------------------------------|--------------------------------------|-------------------------------------------------------------------------------------------------------------------------------|--|--|
| RANGE                            | FORCE                                | VERSION                                                                                                                       |  |  |
| With press-wings                 |                                      |                                                                                                                               |  |  |
| CIV                              | 500 - 600 t                          | Electric - Diesel - Semi mobile - Mobile                                                                                      |  |  |
|                                  | 630 - 800 - 1000 t                   | Electric - Diesel                                                                                                             |  |  |
| With lateral pre-compression box |                                      |                                                                                                                               |  |  |
| CIB                              | 900 - 1000 - 1250<br>- 1350 - 1600 t | Electric - 2 or 3 operating levels - Single<br>or double part lids - Parallel or angle<br>adjustable lateral compression wing |  |  |
| With continuous operation        |                                      |                                                                                                                               |  |  |
| CIC                              | 500 - 600 t                          | Electric - Diesel - Semi mobile                                                                                               |  |  |
|                                  | 700 - 800 t                          | Electric - Diesel                                                                                                             |  |  |
|                                  | 1000 - 1100 - 1300 t                 | Electric                                                                                                                      |  |  |

# TO SHREDD

**■ CIV range** 

Shears with press wings

**■ CIB** range

Shears with lateral precompression wings

**■ CIC range** 

Automatic shears with continuous operation