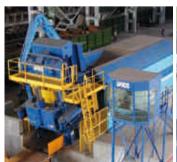

#### **TO SHREDD**

| AKROS HENSCHEL SHREDDERS |               |                                                  |  |
|--------------------------|---------------|--------------------------------------------------|--|
| RANGE                    | TYPE          | POWER                                            |  |
| BSH                      | Shredders     | 700 - 1000 - 1250 - 1400 - 2000 - 3000 - 4000 ch |  |
| вмн                      | Grinder mills | 250 - 500 - 630 kW                               |  |
| BZH                      | Pre-shredders | 250 - 400 kW                                     |  |

### **■ BSH range**

Shredders

**■ BMH range** 

Grinder mills

### **■ BZH range**

Pre-shredders