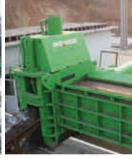

### ■ PSC / PDC range

Single or double acting baling presses

### **■ PTC range**

Triple acting baling presses