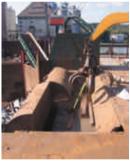

#### **TO SHEAR**

| AKROS HENSCHEL SHEARS            |                                      |                                                                                                                               |  |  |
|----------------------------------|--------------------------------------|-------------------------------------------------------------------------------------------------------------------------------|--|--|
| RANGE                            | FORCE                                | VERSION                                                                                                                       |  |  |
| With press-wings                 |                                      |                                                                                                                               |  |  |
| CIV                              | 500 - 600 t                          | Electric - Diesel - Semi mobile - Mobile                                                                                      |  |  |
|                                  | 630 - 800 - 1000 t                   | Electric - Diesel                                                                                                             |  |  |
| With lateral pre-compression box |                                      |                                                                                                                               |  |  |
| CIB                              | 900 - 1000 - 1250<br>- 1350 - 1600 t | Electric - 2 or 3 operating levels - Single<br>or double part lids - Parallel or angle<br>adjustable lateral compression wing |  |  |
| With continuous operation        |                                      |                                                                                                                               |  |  |
| CIC                              | 500 - 600 t                          | Electric - Diesel - Semi mobile                                                                                               |  |  |
|                                  | 700 - 800 t                          | Electric - Diesel                                                                                                             |  |  |
|                                  | 1000 - 1100 - 1300 t                 | Electric                                                                                                                      |  |  |

# TO SHREDD

**■ CIV range** 

Shears with press wings

**■ CIB** range

Shears with lateral precompression wings

**■ CIC range** 

Automatic shears with continuous operation