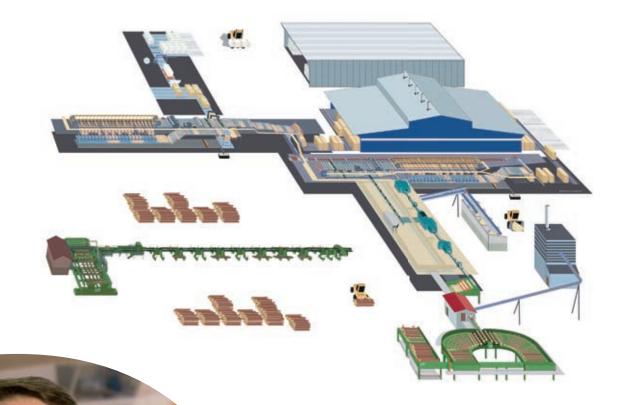

#### HEINOLA SAWLINES AND EDGERS

Heinola Sawmill Machinery Inc's know-how on sawlines is based on over one hundred years' tradition of deliveries. HEINOLA's delivery programme includes cost-effective and flexible solutions for sawlines with the necessary main machines, conveyors and equipment designed in co-operation and discussions with customers.

Robust construction, ability to produce accurately cut timber, and high-quality chips as well as maximum yield are typical of all the machinery delivered by HEINOLA. Bandmills, circular saws, chipper canters, profiling units, curve saw equipment, scanning equipment, optimization systems and automation to effective sawlines, HEINOLA delivers them all.

The optimizing lines include also profiling, edger optimizers, board edgers, chipping board edgers, scanning equipment, optimization systems, skew edging equipment and automation.