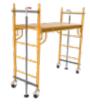

# JOBSITE SERIES 6'BAKER SAFECLIMB

- · Anti-Slip Rungs
- · Climb through platform
- · Anti-Slip Deck
- · 1,100 lb load capacity
- Stackable up to 3 units high for 24' reach
- · Quick and easy height adjustment
- · Meets ANSI, CSA and OSHA

## JOBSITE SERIES 6'BAKER SAFECLIMB

#### **CLIMB THROUGH PLATFORM**

Keeps your weight in the center of the unit for safer climbing.

#### STACKABLE UP TO 18'\*

Easily stackable up to three units high in order to reach a range of 24'.

#### QUICK AND EASY HEIGHT ADJUSTMENT

Platform height adjusts at 2" increments from 27" to 73". Double prong spring-loaded locking mechanism.

ANTI-SLIP DECK

Made of 1/2" anti-slip film coated plywood

**ANTI-SLIP RUNGS** 

Nonslip rungs help with moisture issues on footwear.

74.75 X 29.75 X 75 IN.

75 X 30.5 X 5.25 IN. (190.5 X 76.2 X 13.3 CM)

120.3 LB (54.7 KG)

OF USER + MATERIALS

FOR 24 FT (7.4 M) REACH\*

(189.9 X 75.6 X 190.5 CM)