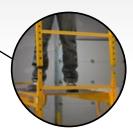

Nonslip rungs help with moisture issues on footwear.

74.75 X 29.75 X 75 IN.

75 X 30.5 X 5.25 IN. (190.5 X 76.2 X 13.3 CM)

120.3 LB (54.7 KG)

OF USER + MATERIALS

FOR 24 FT (7.4 M) REACH\*

(189.9 X 75.6 X 190.5 CM)