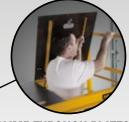

#### **CLIMB THROUGH PLATFORM**

Keeps your weight in the center of the unit for safer climbing.