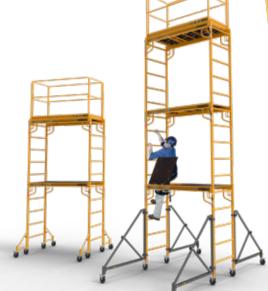

# JOBSITE SERIES 6'BAKER SAFECLIMB

- · Anti-Slip Rungs
- · Climb through platform
- · Anti-Slip Deck
- · 1,100 lb load capacity
- Stackable up to 3 units high for 24' reach
- · Quick and easy height adjustment
- · Meets ANSI, CSA and OSHA

#### **CLIMB THROUGH PLATFORM**

Keeps your weight in the center of the unit for safer climbing.

#### STACKABLE UP TO 18'\*

Easily stackable up to three units high in order to reach a range of 24'.

#### QUICK AND EASY HEIGHT ADJUSTMENT

Platform height adjusts at 2" increments from 27" to 73". Double prong spring-loaded locking mechanism.

ANTI-SLIP DECK

Made of 1/2" anti-slip film coated plywood

**ANTI-SLIP RUNGS** 

Nonslip rungs help with moisture issues on footwear.

74.75 X 29.75 X 75 IN.

75 X 30.5 X 5.25 IN. (190.5 X 76.2 X 13.3 CM)

120.3 LB (54.7 KG)

OF USER + MATERIALS

FOR 24 FT (7.4 M) REACH\*

(189.9 X 75.6 X 190.5 CM)