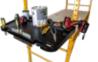

#### QUICK AND EASY HEIGHT ADJUSTMENT

Platform height adjusts at 2" increments from 27" to 73". Double prong spring-loaded locking mechanism.

ANTI-SLIP DECK

Made of 1/2" anti-slip film coated plywood

**ANTI-SLIP RUNGS** 

Nonslip rungs help with moisture issues on footwear.

74.75 X 29.75 X 75 IN.

75 X 30.5 X 5.25 IN. (190.5 X 76.2 X 13.3 CM)

120.3 LB (54.7 KG)

OF USER + MATERIALS

FOR 24 FT (7.4 M) REACH\*

(189.9 X 75.6 X 190.5 CM)