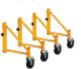

**PLATFORM** 

CASTERS STANDARDS

MODEL

UPC

DOUBLE LOCKING 5" CASTERS

**AVAILABLE OPTIONS** 

GUARDRAILS SYSTEM\*

SET OF 14" OUTRIGGERS\*

SET OF 46" OUTRIGGERS\*

SCAFFLOCK™ SAFETY BRAKES

TOOL SHELF

SET OF 4 LEVELING JACKS

\*Stacking units requires the use of outriggers and guardrails

778300001804

WITH TRAPDOOR

I-CISCH1