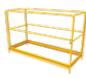

**PLATFORM** 

CASTERS STANDARDS

MODEL

UPC

DOUBLE LOCKING 5" CASTERS

**AVAILABLE OPTIONS** 

GUARDRAILS SYSTEM\*

SET OF 14" OUTRIGGERS\*