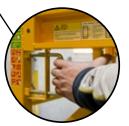

#### QUICK AND EASY HEIGHT ADJUSTMENT

Platform height adjusts at 2" increments from 27" to 73". Double prong spring-loaded locking mechanism.

ANTI-SLIP DECK

Made of 1/2" anti-slip film coated plywood

**ANTI-SLIP RUNGS** 