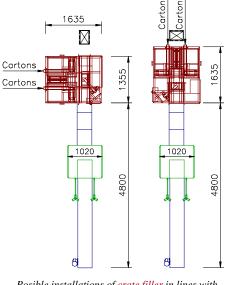

### Dimensions (I\*w\*h)

- Crate filler CF2080 1635 \* 1355 \* 1700
- Crate stacker 950 \* 1020 \* 1800

Posible installations of crate filler in lines with Crate Stackers

Stamatic A/S, Venusvej 5A, DK-8700 Horsens, Denmark Phone: +45 87802580, fax: +45 80802570, e-mail: info@stamatic.dk