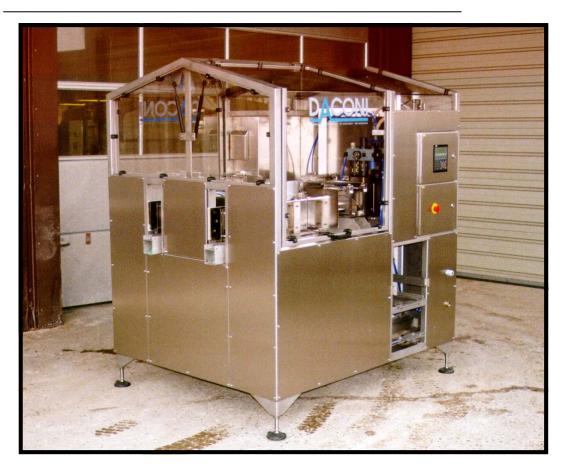

# Single Crate Filler type CF 2085

For gable top cartons.

### **Typical application**

To be used for high speed loading of gable top cartons into standard dairy crates.

### Process

The cartons are pregrouped on an accumulation table and then side indexed into the gripper mechanism which grippes the cartons.

The cartons are gently lowered into the crate while the next load of cartons are being pregrouped.

## **Technical specifications**

- Body section is constructed in stainless material.
- Packs up to 8000 1 litre cartons per hour.
- Crate max width up to 500 mm.