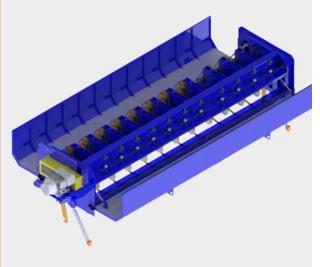

## MULTIPLE SAW TRIMMER

## We offer two configurations:

- · Lineshaft (common shaft);
- · Multimotor (with one electric motor for each blade).