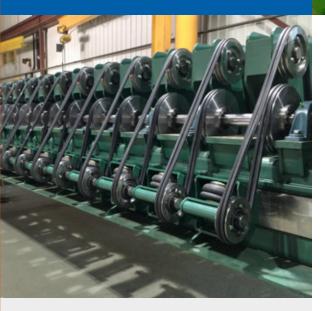

## **Advantages**

- · Machined face structure & saw modules:
- · Fast & efficient for lumber of all dimensions;
- · Exclusive patented support wheel:
- Support wheel offers better board control in the trimmer and also prevents flying blocks during operation;
- Support wheel allows high speed, precision cutting;
- The Carbotech trimmer is equipped with two different access points for easy maintenance;
- Opening with integrated walkways;
- Clamshell-style opening for secure maintenance.
- · Mobile saw units that adapt to any cutting pattern;
- · Ultra rugged construction;
- · Low maintenance requirements;
- · Adapts to your specific needs;
- · Patented design of the saw module for multimotor configuration.